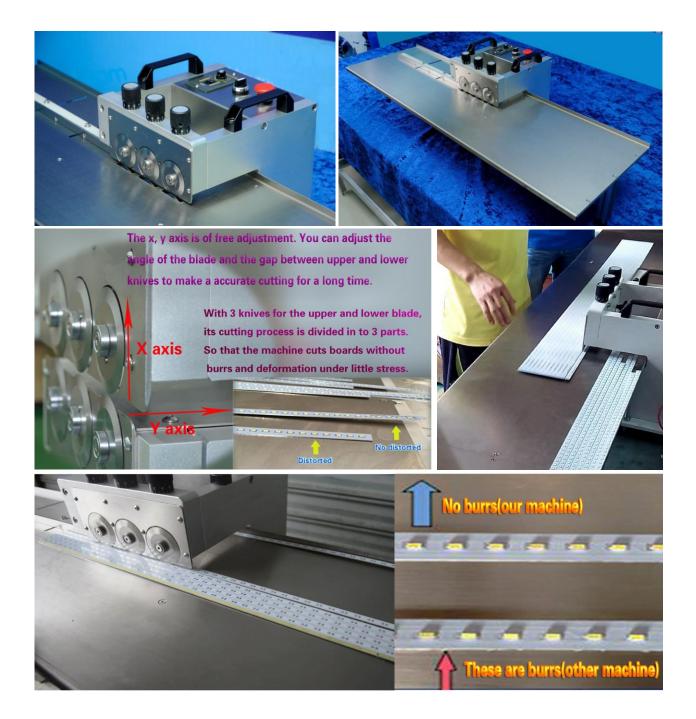

## **FEATURES**

The unique cutting method included to cut the PCB by three groups of circular blades (A, B, C). The whole cutting process is divided into three stages to reduce 80% stress compared with the traditional separator, and leaves the separated aluminum plate without deformation after cutting.

With the multiple cutting method, cutting process is very smooth and greatly improves the capability of position of V-CUT groove. Even with a shallow slot VCUT groove, the board is not jumping out of the blades.

Blades adopt SKD61 high speed steel material made in Germany with long life time.

All the cutting blades are calibrated by Excitation double-frequency laser interference measurement instrument. The upper and below circular blade can be precisely adjusted and ensures that the latter knife can accurately continue to cut in the slots which already cut by the former knife. The jitter of knife point is less than 0.02mm and ensures perfect cutting quality.

Stainless steel platforms of 1.2, 1.8 or 2.4 meter length can be selected

X, Y axis can be additionally adjusted to ensure cutting accuracy.