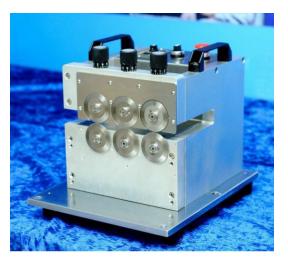

## PCB SEPARATOR FOR ALUMINUM BOARDS MDS700

The MDS700 PCB separator is suitable for cutting 0.2 – 5mm thick, long Aluminum boards (often used in LED manufacturing). Boards of up to 2.4 Meter length can be cut.

Stainless steel platforms of 1.2, 1.8 or 2.4 meter length can be selected

X, Y axis can be additionally adjusted to ensure cutting accuracy.